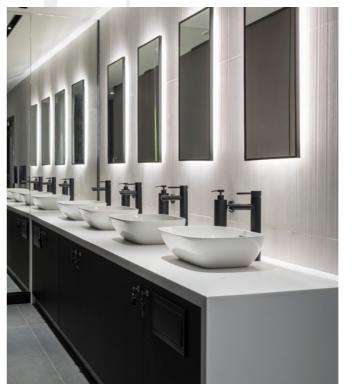

## CUTTING EDGE SPACE

Situated moments from Bank Station, the 5th floor of 11 Old Jewry has undergone a cutting edge refurbishment and offers stunning CAT A office accommodation.

The contemporary specification features exposed services, new metal raised access floors, pendant LG7 lighting, modern WCs, showers, and bike storage.

#### SPECIFICATION

- + Refurbished to a CAT A specification
- + Exposed Services
- + New air conditioning
- + New metal raised access floors
- + Pendant LG7 lighting
- + Refurbished WC's
- + Manned reception and 24 hour access
- + 2 passenger lifts
- + Bike storage and showers