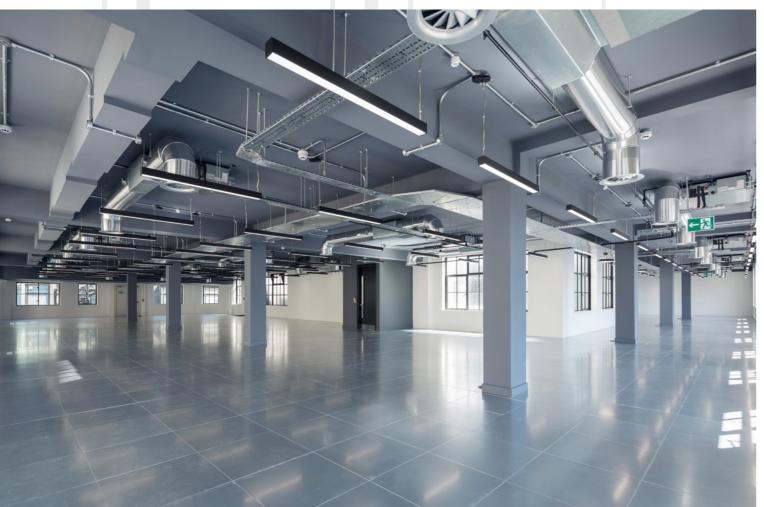

## CUTTING EDGE SPACE

Situated moments from Bank Station, the 5th floor of 11 Old Jewry has undergone a cutting edge refurbishment and offers stunning CAT A office accommodation.

The contemporary specification features exposed services, new metal raised access floors, pendant LG7 lighting, modern WCs, showers, and bike storage.

#### SPECIFICATION

- + Refurbished to a CAT A specification
- + Exposed Services
- + New air conditioning
- + New metal raised access floors
- + Pendant LG7 lighting
- + Refurbished WC's
- + Manned reception and 24 hour access
- + 2 passenger lifts
- + Bike storage and showers

#### 5TH FLOOR 6,250 SQ FT

OLD JEWRY