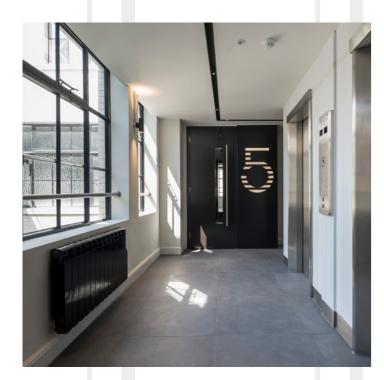

# 11 OLD JEWRY LONDON EC2

Entire 5th floor 6,250 sq ft stunning contemporary refurbishment

CLICK HERE FOR VIRTUAL TOUR

## CUTTING EDGE SPACE

Situated moments from Bank Station, the 5th floor of 11 Old Jewry has undergone a cutting edge refurbishment and offers stunning CAT A office accommodation.

The contemporary specification features exposed services, new metal raised access floors, pendant LG7 lighting, modern WCs, showers, and bike storage.

#### SPECIFICATION

- + Refurbished to a CAT A specification
- + Exposed Services
- + New air conditioning
- + New metal raised access floors
- + Pendant LG7 lighting
- + Refurbished WC's
- + Manned reception and 24 hour access
- + 2 passenger lifts
- + Bike storage and showers