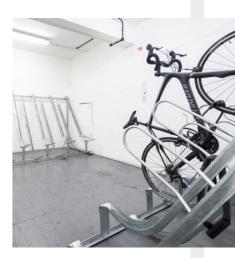

## CUTTING EDGE SPACE

Situated moments from Bank Station, the 5th floor of 11 Old Jewry has undergone a cutting edge refurbishment and offers stunning CAT A office accommodation.

The contemporary specification features exposed services, new metal raised access floors, pendant LG7 lighting, modern WCs, showers, and bike storage.

#### SPECIFICATION

- + Refurbished to a CAT A specification
- + Exposed Services
- + New air conditioning
- + New metal raised access floors
- + Pendant LG7 lighting
- + Refurbished WC's
- + Manned reception and 24 hour access
- + 2 passenger lifts
- + Bike storage and showers