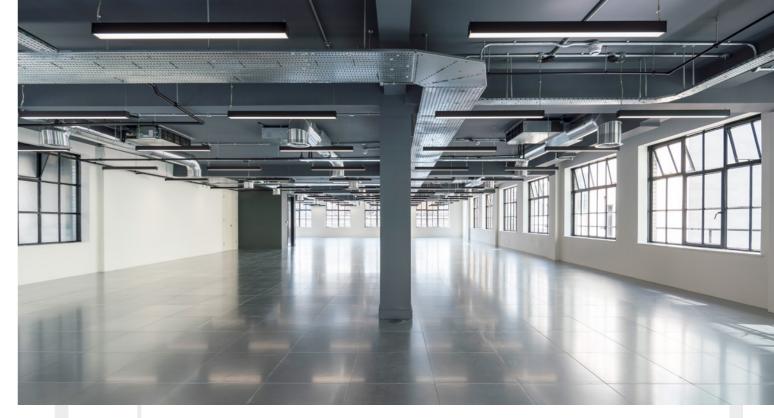

## CUTTING EDGE SPACE

Situated moments from Bank Station, the 5th floor of 11 Old Jewry has undergone a cutting edge refurbishment and offers stunning CAT A office accommodation.

The contemporary specification features exposed services, new metal raised access floors, pendant LG7 lighting, modern WCs, showers, and bike storage.

#### SPECIFICATION

- + Refurbished to a CAT A specification
- + Exposed Services
- + New air conditioning
- + New metal raised access floors
- + Pendant LG7 lighting
- + Refurbished WC's
- + Manned reception and 24 hour access
- + 2 passenger lifts
- + Bike storage and showers

#### 5TH FLOOR 6,250 SQ FT

OLD JEWRY