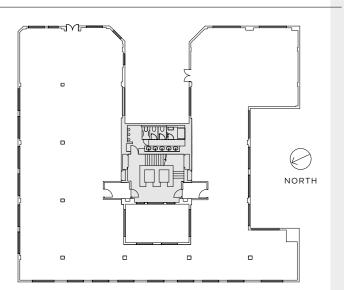

# 11 OLD JEWRY LONDON EC2

Entire 5th floor 6,250 sq ft stunning contemporary refurbishment

CLICK HERE FOR VIRTUAL TOUR

## CUTTING EDGE SPACE





Situated moments from Bank Station, the 5th floor of 11 Old Jewry has undergone a cutting edge refurbishment and offers stunning CAT A office accommodation.

The contemporary specification features exposed services, new metal raised access floors, pendant LG7 lighting, modern WCs, showers, and bike storage.







#### SPECIFICATION

- + Refurbished to a CAT A specification
- + Exposed Services
- + New air conditioning
- + New metal raised access floors
- + Pendant LG7 lighting
- + Refurbished WC's
- + Manned reception and 24 hour access
- + 2 passenger lifts
- + Bike storage and showers

#### 5TH FLOOR 6,250 SQ FT



OLD JEWRY

#### CLICK HERE FOR VIRTUAL TOUR









### LOCATION LOCATION LOCATION

11 Old Jewry is located between Cheapside and Gresham Street and in close proximity to Bank station. There are extensive food, restaurant and retail amenities in the immediate area.

Transport connections are excellent with the building being a short walk from Bank and Moorgate stations. Moorgate station will benefit from the opening of the Elizabeth line.



BARBICAN

CENTRE

ST PAUL'S ONE NEW CHANGE

 $\Lambda$ 

TATE MODERN

BLACK SHEEP COFFEE CHEAPSIDE

TP

THE WREN COFFEE

LONDON WALL

ANNON ST

CANNON ST UPPER THAMES ST

BOROUGH MARKET

MANSION

HOUSE



LONDON BRIDGE

MOORGATE LIVERPOOL ST

BANK GYMBOX

MONUMENT

LEADENHALL MARKET

SKY GARDEN

CITY SOCIAI

THE ROYAL EXCHANGE

CORNHILL





James G